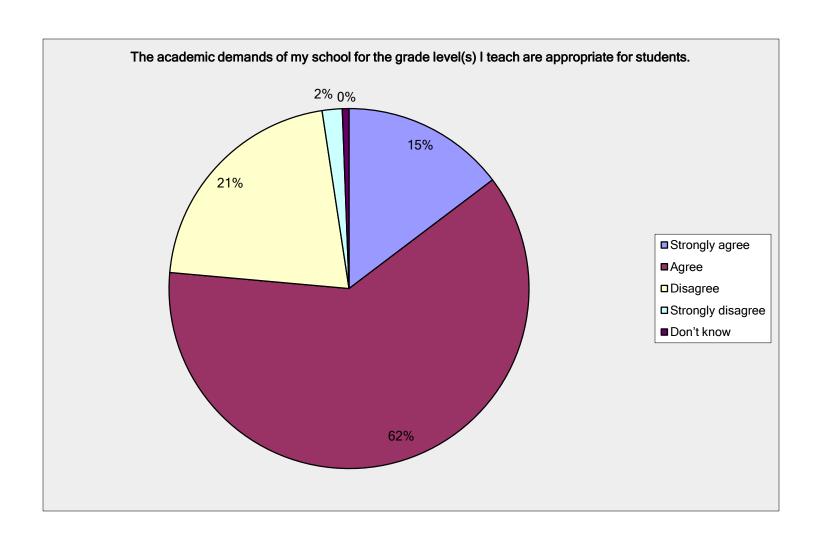

#### Question 12 Survey Results

The academic demands of my school for the grade level(s) I teach are appropriate for students.

| Answer Options    | Response Percent  | Response Count |
|-------------------|-------------------|----------------|
| Strongly agree    | 14.7%             | 25             |
| Agree             | 61.8%             | 105            |
| Disagree          | 21.2%             | 36             |
| Strongly disagree | 1.8%              | 3              |
| Don't know        | 0.6%              | 1              |
|                   | answered question | 170            |
|                   | skipped question  | 0              |

#### Question 12 Survey Results