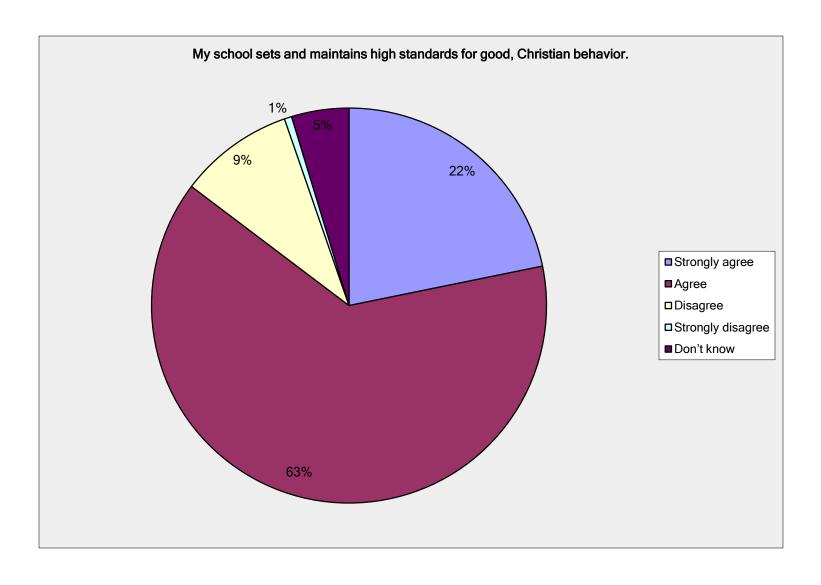

#### Question 10 Survey Results

My school sets and maintains high standards for good, Christian behavior.

| Answer Options    | Response Percent  | Response Count |
|-------------------|-------------------|----------------|
| Strongly agree    | 21.8%             | 37             |
| Agree             | 63.5%             | 108            |
| Disagree          | 9.4%              | 16             |
| Strongly disagree | 0.6%              | 1              |
| Don't know        | 4.7%              | 8              |
|                   | answered question | 170            |
|                   | skipped question  | 0              |

#### Question 10 Survey Results