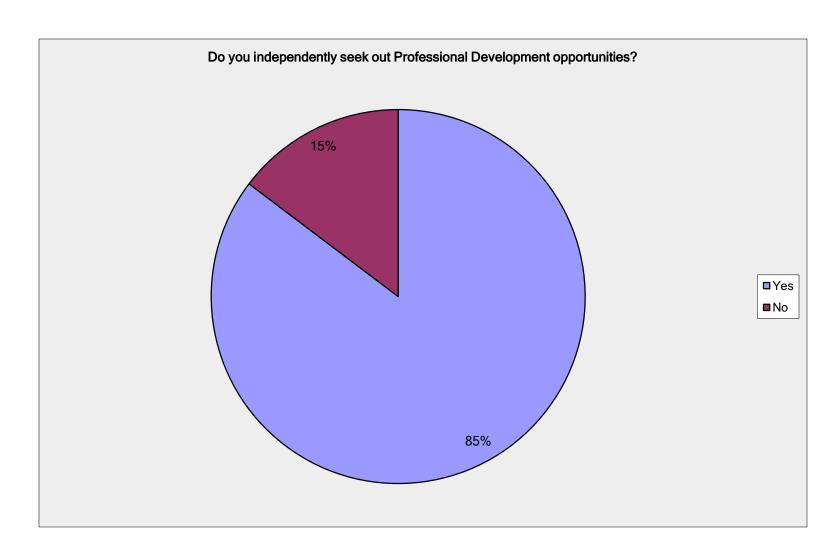

#### Question 15 Survey Results

| Do you independently seek out Professional Development opportunities? |                   |                |
|-----------------------------------------------------------------------|-------------------|----------------|
| Answer Options                                                        | Response Percent  | Response Count |
| Yes                                                                   | 85.3%<br>14.7%    | 145<br>25      |
| No                                                                    |                   |                |
|                                                                       | answered question | 170            |
|                                                                       | skipped question  | 0              |

#### Question 15 Survey Results