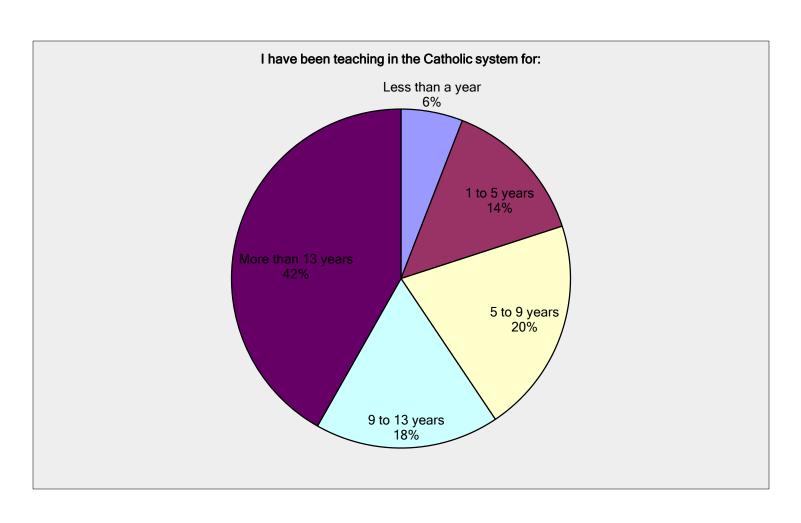

The majority of respondents, forty-two (42%), have been teaching in the Catholic system for more than thirteen (13) years.