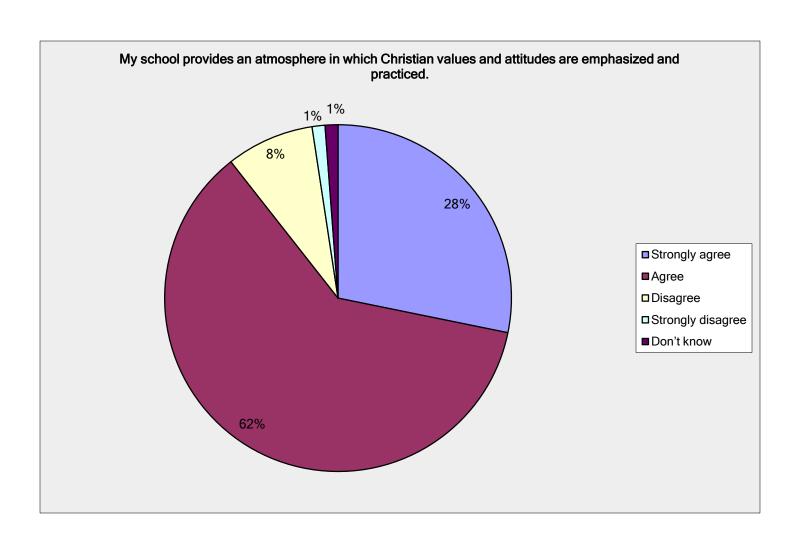

#### Question 9 Survey Results

My school provides an atmosphere in which Christian values and attitudes are emphasized and practiced.

| Answer Options    | Response Percent  | Response Count |
|-------------------|-------------------|----------------|
| Strongly agree    | 28.2%             | 48             |
| Agree             | 61.2%             | 104            |
| Disagree          | 8.2%              | 14             |
| Strongly disagree | 1.2%              | 2              |
| Don't know        | 1.2%              | 2              |
|                   | answered question | 170            |
|                   | skipped question  | 0              |

#### Question 9 Survey Results