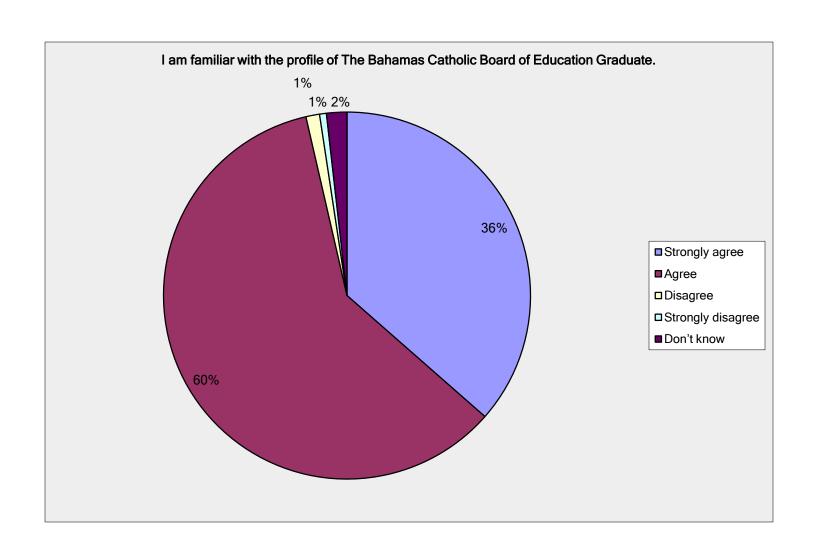

#### Question 11 Survey Results

I am familiar with the profile of The Bahamas Catholic Board of Education Graduate.

| Answer Options    | Response Percent  | Response Count |
|-------------------|-------------------|----------------|
| Strongly agree    | 36.5%             | 62             |
| Agree             | 60.0%             | 102            |
| Disagree          | 1.2%              | 2              |
| Strongly disagree | 0.6%              | 1              |
| Don't know        | 1.8%              | 3              |
|                   | answered question | 170            |
|                   | skipped question  | 0              |

#### Question 11 Survey Results