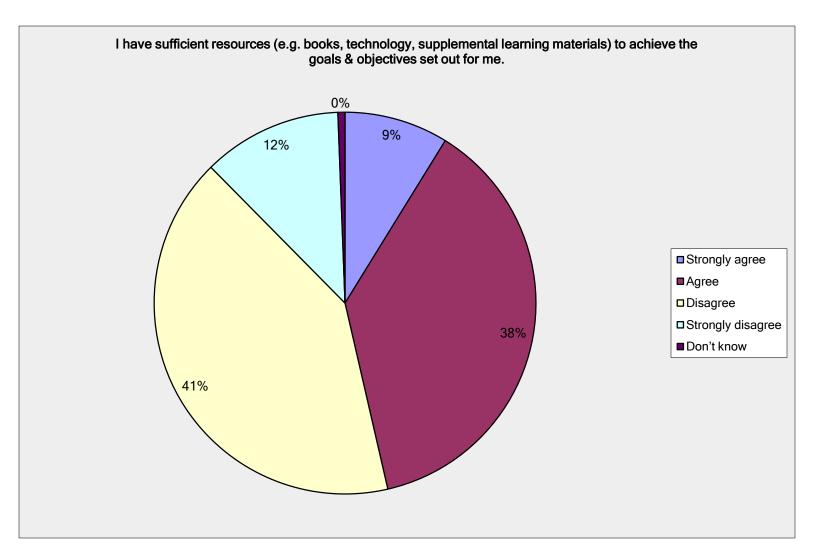

#### **Curriculum & Instruction**

- The majority of respondents from all schools agreed that the level of curriculum & instruction at their school was high.
- The only question in the curriculum & instruction section for which a high percentage of respondents disagreed was the question pertaining to having sufficient resources to achieve the goals and objectives set out for them.
- Forty one percent (41%) of respondents disagreed that they had sufficient resources to achieve the goals and objectives set out for them.

#### Question 13 Survey Results

I have sufficient resources (e.g. books, technology, supplemental learning materials) to achieve the goals & objectives set out for me.

| Answer Options    | Response Percent  | Response Count |
|-------------------|-------------------|----------------|
| Strongly agree    | 8.8%              | 15             |
| Agree             | 37.6%             | 64             |
| Disagree          | 41.2%             | 70             |
| Strongly disagree | 11.8%             | 20             |
| Don't know        | 0.6%              | 1              |
|                   | answered question | 170            |
|                   | skipped question  | 0              |
|                   |                   |                |

#### **Question 13 Survey Results**