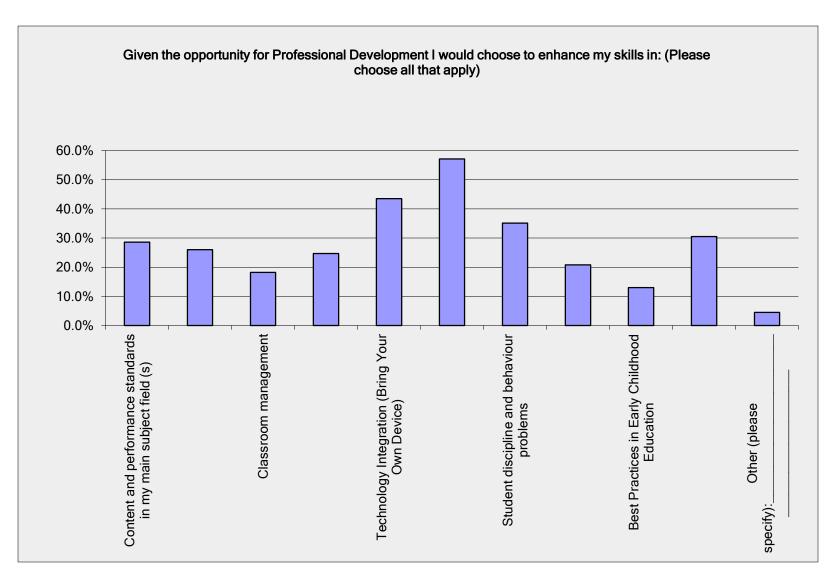

#### Question 17 Survey Results

Given the opportunity for Professional Development I would choose to enhance my skills in: (Please choose all that apply)

| Answer Options                                                                     | Response<br>Percent   | Response<br>Count |
|------------------------------------------------------------------------------------|-----------------------|-------------------|
|                                                                                    | 28.6%                 | 44                |
| Content and performance standards in my main subject field (s)                     |                       |                   |
| Methods of assessment                                                              | 26.0%                 | 40                |
| Classroom management                                                               | 18.2%                 | 28                |
| Knowledge and understanding of instructional practices in my main subject field(s) | 24.7%                 | 38                |
| Technology Integration (Bring Your Own Device)                                     | 43.5%                 | 67                |
| Strategies for Struggling Learners                                                 | 57.1%                 | 88                |
| Student discipline and behaviour problems                                          | 35.1%                 | 54                |
| School management and administration                                               | 20.8%                 | 32                |
| Best Practices in Early Childhood Education                                        | 13.0%                 | 20                |
| Student counselling                                                                | 30.5%                 | 47                |
|                                                                                    | 4.5%                  | 7                 |
| Other (please specify):                                                            |                       |                   |
|                                                                                    | answered question 154 |                   |
|                                                                                    | skipped question      | 16                |