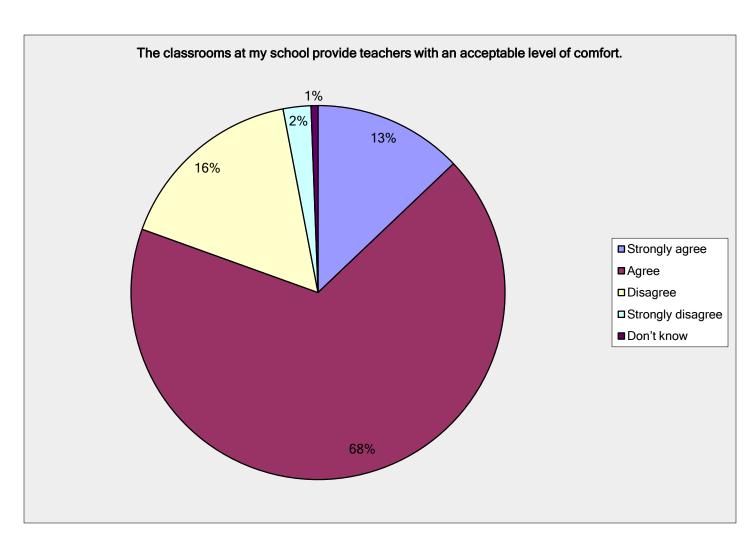

#### Question 7 Survey Results

| Answer Options    | Response Percent  | Response Count |
|-------------------|-------------------|----------------|
| Strongly agree    | 12.9%             | 22             |
| Agree             | 67.6%             | 115            |
| Disagree          | 16.5%             | 28             |
| Strongly disagree | 2.4%              | 4              |
| Don't know        | 0.6%              | 1              |
|                   | answered question | 170            |
|                   | skipped question  | 0              |

#### Question 7 Survey Results