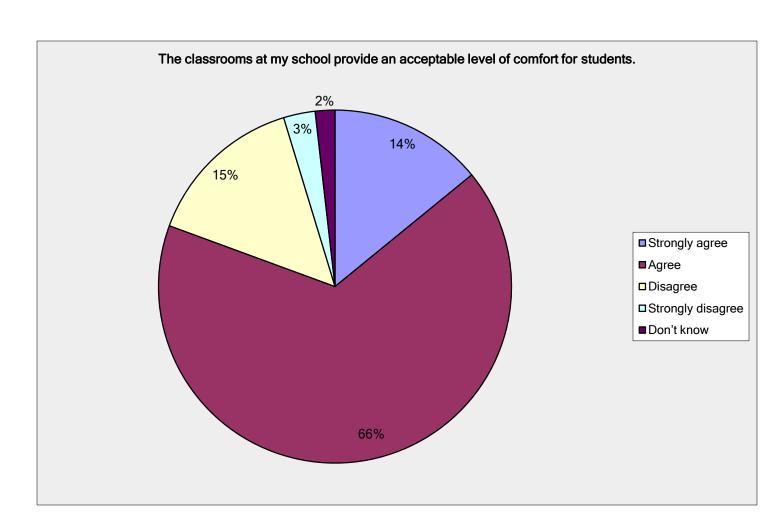

#### Question 6 Survey Results

The classrooms at my school provide an acceptable level of comfort for students.

| Answer Options    | Response Percent  | Response Count |
|-------------------|-------------------|----------------|
| Strongly agree    | 14.1%             | 24             |
| Agree             | 66.5%             | 113            |
| Disagree          | 14.7%             | 25             |
| Strongly disagree | 2.9%              | 5              |
| Don't know        | 1.8%              | 3              |
|                   | answered question | 170            |
|                   | skipped question  | 0              |

#### Question 6 Survey Results