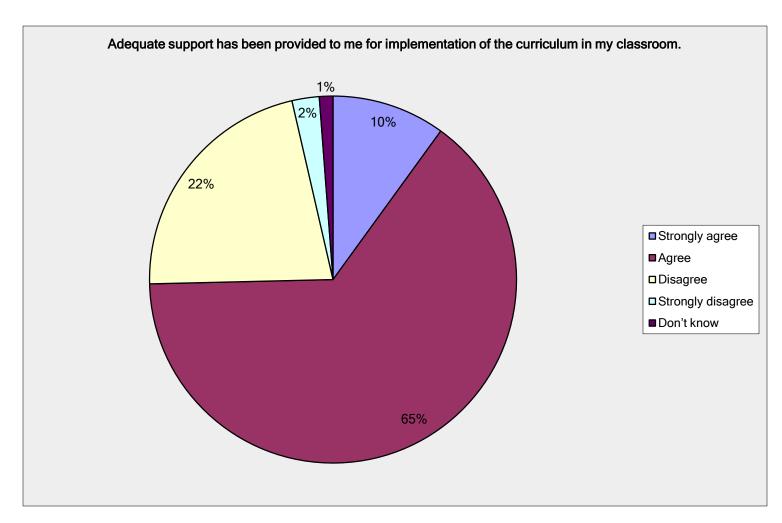

#### Question 14 Survey Results

Adequate support has been provided to me for implementation of the curriculum in my classroom.

| Answer Options    | Response Percent  | Response Count |
|-------------------|-------------------|----------------|
| Strongly agree    | 10.0%             | 17             |
| Agree             | 64.7%             | 110            |
| Disagree          | 21.8%             | 37             |
| Strongly disagree | 2.4%              | 4              |
| Don't know        | 1.2%              | 2              |
|                   | answered question | 170            |
|                   | skipped question  | 0              |

#### Question 14 Survey Results