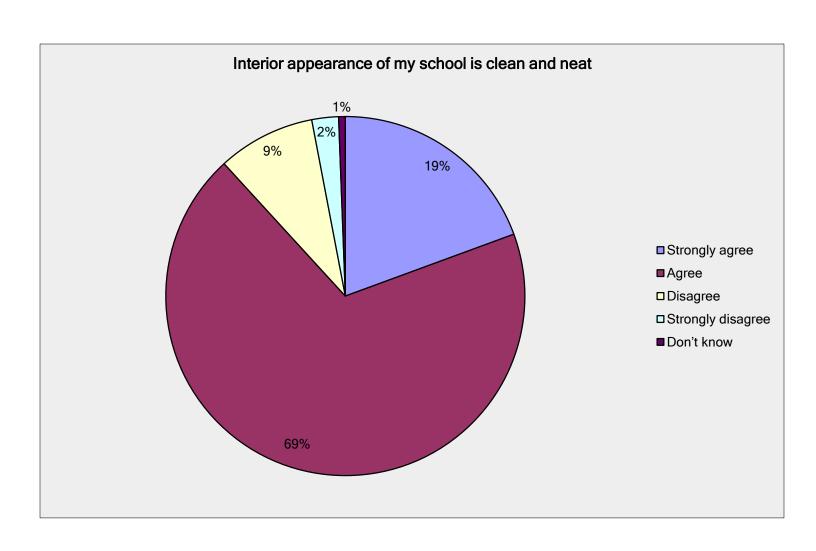

#### Question 3 Survey Results

| Interior appearance of my school is clean and neat. |                   |                |
|-----------------------------------------------------|-------------------|----------------|
| Answer Options                                      | Response Percent  | Response Count |
| Strongly agree                                      | 19.4%             | 33             |
| Agree                                               | 68.8%             | 117            |
| Disagree                                            | 8.8%              | 15             |
| Strongly disagree                                   | 2.4%              | 4              |
| Don't know                                          | 0.6%              | 1              |
|                                                     | answered question | 170            |
|                                                     | skipped question  | 0              |