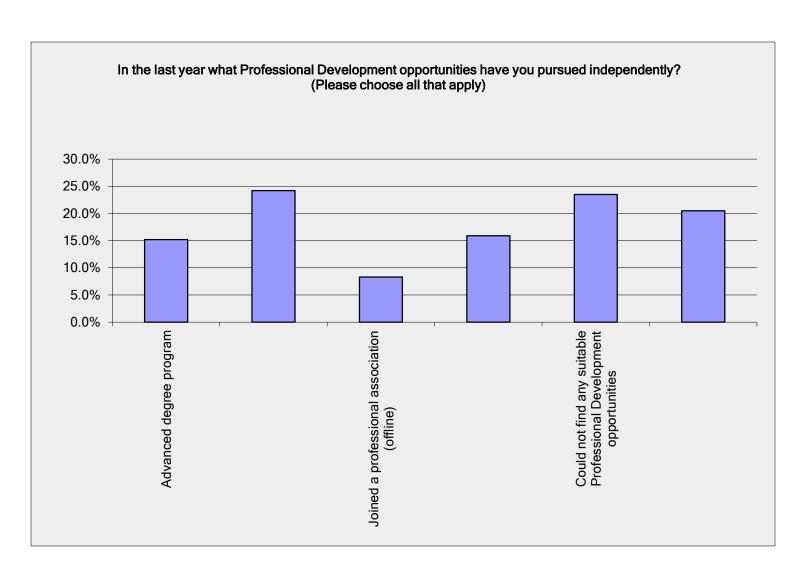

#### Question 16 Survey Results

In the last year what Professional Development opportunities have you pursued independently? (Please choose all that apply)

| Answer Options                                                     | Response<br>Percent | Response<br>Count |
|--------------------------------------------------------------------|---------------------|-------------------|
| Advanced degree program                                            | 15.2%               | 20                |
| Certificate course                                                 | 24.2%               | 32                |
| Joined a professional association (offline)                        | 8.3%                | 11                |
| Joined a professional association (online)                         | 15.9%               | 21                |
| Could not find any suitable Professional Development opportunities | 23.5%               | 31                |
| Other (please specify):                                            | 20.5%               | 27                |
|                                                                    | wered question      | 132               |
|                                                                    | kipped question     | 38                |