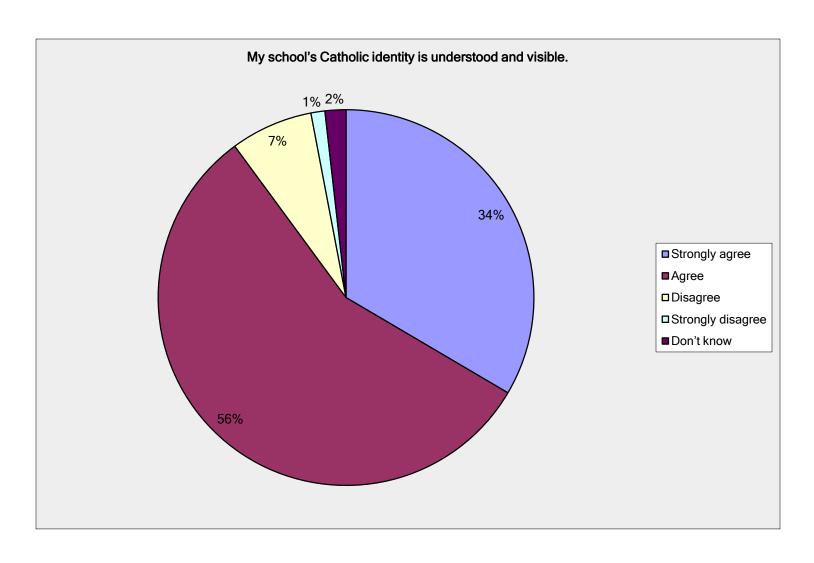

#### **Question 8 Survey Results**

| My school's Catholic identity is understood and visible. |                  |                |
|----------------------------------------------------------|------------------|----------------|
| Answer Options                                           | Response Percent | Response Count |
| Strongly agree                                           | 33.5%            | 57             |
| Agree                                                    | 56.5%            | 96             |
| Disagree                                                 | 7.1%             | 12             |
| Strongly disagree                                        | 1.2%             | 2              |
| Don't know                                               | 1.8%             | 3              |

answered question

skipped question

170