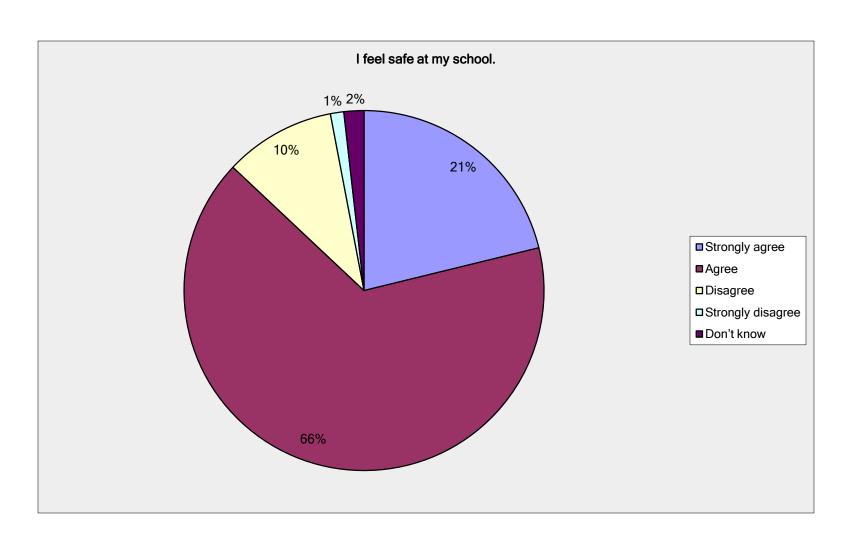

#### **Question 5 Survey Results**

| I feel safe at my school. |                   |                |
|---------------------------|-------------------|----------------|
| Answer Options            | Response Percent  | Response Count |
| Strongly agree            | 21.2%             | 36             |
| Agree                     | 65.9%             | 112            |
| Disagree                  | 10.0%             | 17             |
| Strongly disagree         | 1.2%              | 2              |
| Don't know                | 1.8%              | 3              |
|                           | answered question | 170            |
|                           | skipped question  | 0              |

#### Question 5 Survey Results